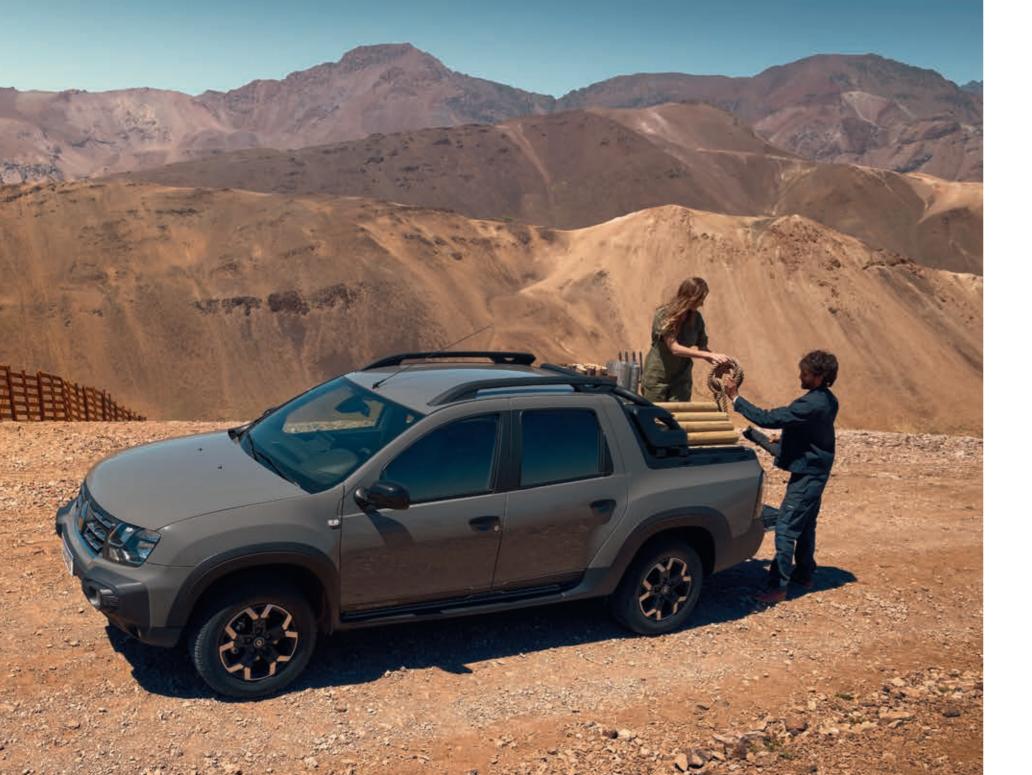

# load up your life

With its generous cargo box, 683 liters volume and up to 680 kg payload, new Oroch offers an outstanding loading capacity. New Oroch is your daily partner for work and leisure: roof bars capable to support 80 kgs, 8 folded fixing rings securing your cargo and removable tarpaulin will allow you to load it up and get on with your day.

- cargo box of 683 liters
   eight folded fixing rings to make secure your cargo