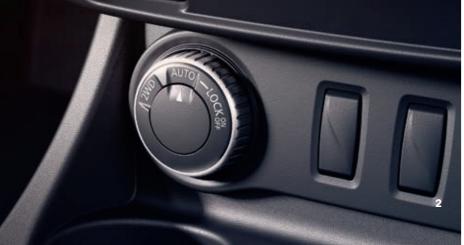

hill start assist: maintains brake pressure
 4X4 mode

# explore the world in a drive

Whether you're driving off road, towing or heading into town, new Oroch has your back. With exceptional handling and active safety capabilities including multi-link suspension, power steering, stability, traction control and hill start assist, you're always in good hands. New 1.3 turbo engine and new CVT8 gearbox offer great performance and smooth driving both on road and off.