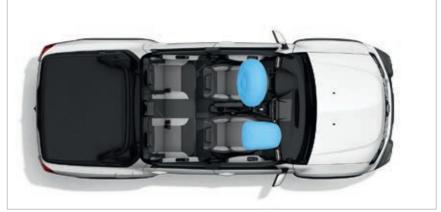

cruise control/speed limiter

Controls your speed using buttons on the steering wheel to reduce the risk of speed transgressions.

Two airbags protect you and your passenger in the event of collision.