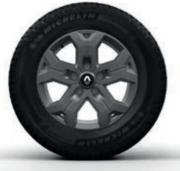

#### exterior styling

- · front bumper in body color
- · door handles in shiny black color
- · door mirrors in shiny
- black color
- · longitudinal roof bars
- · 16" alloy wheel in dark metallic color
- interior styling
- · door panels with textile insert

# hubcaps and wheel rims

16" stamped steel silver painted

16" nakea alloy wheel with dark metallic paint

16" nakea alloy wheel with diamond cut bi-tone finishing