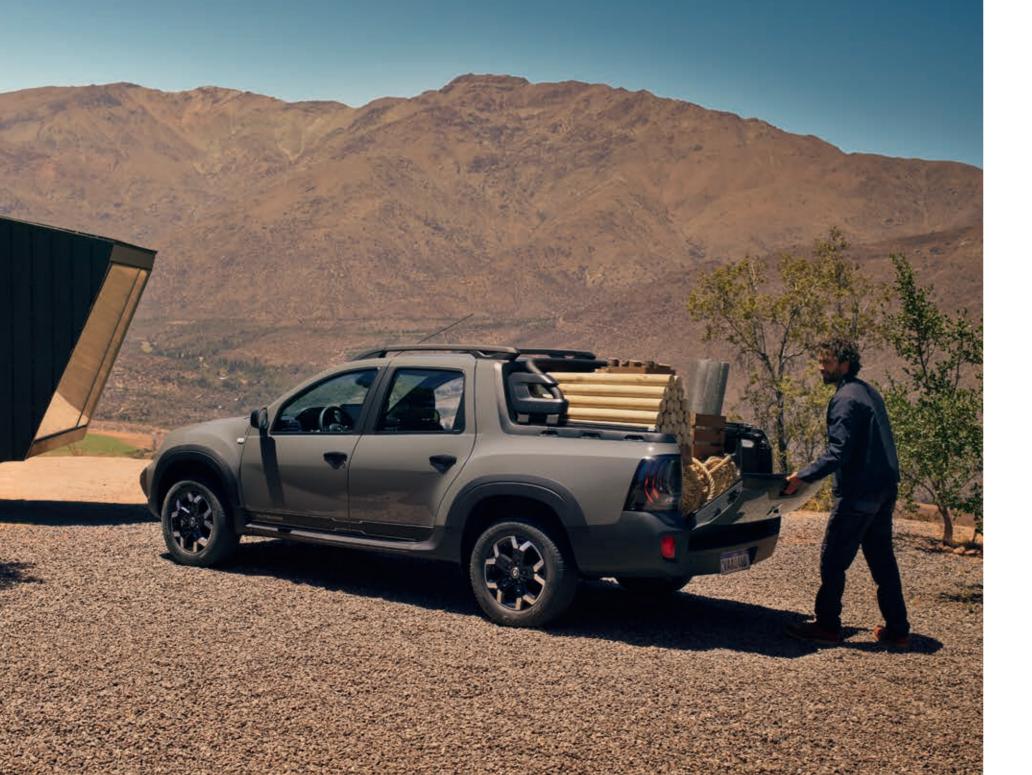

# load up your life

With its generous cargo box, 683 liters volume and up to 680 kg payload, new Oroch offers an outstanding loading capacity. New Oroch is your daily partner for work and leisure: roof bars capable to support 80 kgs, 8 folded fixing rings securing your cargo and removable tarpaulin will allow you to load it up and get on with your day.

- cargo box of 683 liters
   eight folded fixing rings to make secure your cargo