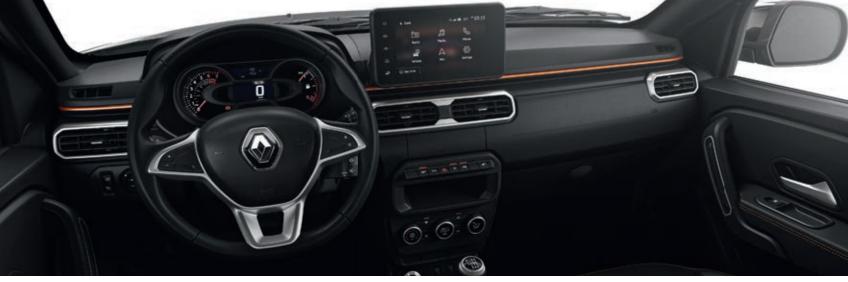

### outsider (intense +)

#### standard equipment

- exterior styling

  front grille with chrome details
- · front bumper protection with integrated depth lights (over bumper)
- · over fender protection in black color (over fenders)
- · 16" alloy wheel in diamond cut bi-tone finishing
- · b-pillar stripping in black color · door stripping «outsider»
- · truck roll bar
- · cargo box cover (maritime bed cover)

#### interior styling

- · seats in synthetic leather upholstery
- · door panels with synthetic leather insert
- · steering wheel and gear knob with chromed details and synthetic leather coating
- door handles with chromed details
- · interior ambiance with orange details

#### comfort and convenience

- · automatic air conditioning · passenger reading light
- · illuminated glove box
- rear seats 12 V socket
- headlighs with follow me home function
- automatic windscreen wipers with rain sensor
- · automatic headlighs
- with dust sensor
- · rear view camera