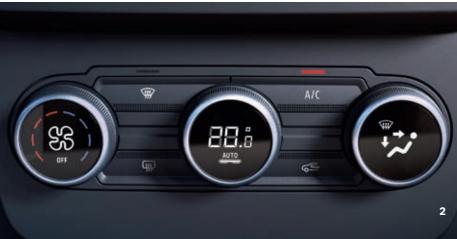

- 1. driver's armrest
- 2. automatic air conditioning

# comfort and smart technologies

With four doors and five real seats, new Oroch is a comfortable allrounder for every need. Completely redesigned interiors featuring high quality materials, new technologies with connectivity, and automatic air conditioning, it always offers the right ambiance for every trip. The new dashboard with floating multimedia screen keeps the driver focused, in control, and always fully informed.