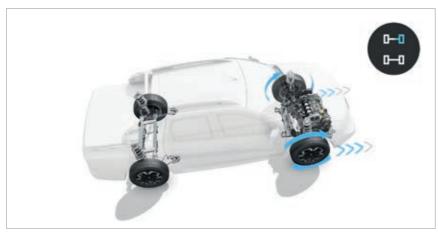

hill start assist: maintains brake pressure
 4X4 mode

# explore the world in a drive

Whether you're driving off road, towing or heading into town, new Oroch has your back. With exceptional handling and active safety capabilities including multi-link suspension, power steering, stability, traction control and hill start assist, you're always in good hands. New 1.3 turbo engine and new CVT8 gearbox offer great performance and smooth driving both on road and off.