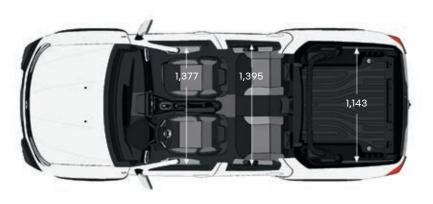

| •        |
| Audio satellite commands with voice recognition function (push to talk)         | •            | •            | •        |
| DIN radio AM/FM with Bluetooth®, USB & AUX inputs                               | •            | <u> </u>     | -        |
| Easy link system with 8" touchscreen, AM/FM, Bluetooth® & USB                   | <u> </u>     |              | •        |
| Nireless smartphone replication with Apple CarPlay™ & Android Auto™             | -            | •            | •        |
| Eco coaching and eco scoring functions integration on multimedia screen         | -            |              | •        |

■= standard. - = not available. Android Auto™ is a trademark of Google Inc. Apple CarPlay™ is a trademark of Apple Inc.

## dimensions and volumes





|                              | рго            | intense | outsider |
|------------------------------|----------------|---------|----------|
| Dimensions (mm)              | , and a second |         |          |
| Wheelbase                    |                | 2,890   |          |
| Length                       | 4,700          | 4,700   | 4,719    |
| Width                        | 1,821          | 1,821   | 1,834    |
| Height                       | 1,631          | 1,694   | 1,694    |
| Ground clearance             |                | 212     |          |
| Attack angle                 |                | 27.6°   |          |
| Exit angle                   | 22.4°          |         |          |
| Ramp angle (breakover point) |                | 24.7°   |          |
| Front track