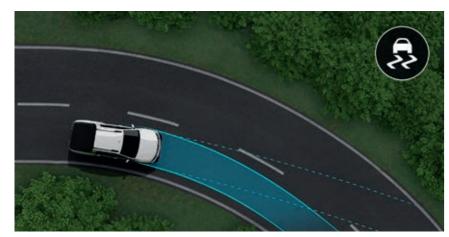

roll over mitigation

### Increases vehicle stability when the risk of roll-over is high.