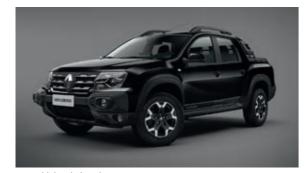

the essentiels

4 doors and 5 seats

8" touchscreen with smartphone replication

2 and 4 wheel drive

loading capacity payload 680 kg

7 advanced driver assistance systems

New Oroch refreshes its unique pickup style, with a trendy, well-proportioned, robust and muscular design. The new grill, bumper and wheels, the new truck bar and contrasting black design stand out from the crowd, while the completely new cabin is driven by roominess and technology. With four doors, five seats and a load capacity up to 680kg, it's the ideal companion for your road trip through life.