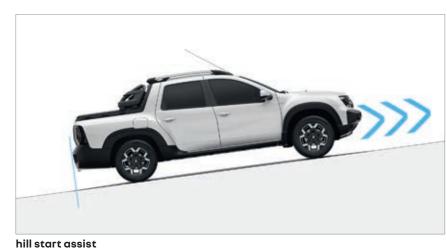

hill start assist: maintains brake pressure
 4X4 mode

electronic stability program Automatically corrects your car's trajectory so you avoid dangerous skids.

traction control system Limits wheel slip during starting, acceleration and braking.

Maintains brake pressure for two seconds, preventing roll-back when you move away on a steep slope.