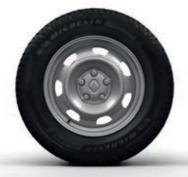

#### exterior styling

- · 16" stamped steel wheel
- edge plastic protection
- on cargo box and rear window
- cargo box protection (bed liner)
- · tail gate with lock key
- steering wheel and gear knob
- air vents with chromed details

# hubcaps and wheel rims

16" stamped steel silver painted

16" nakea alloy wheel with dark metallic paint

16" nakea alloy wheel with diamond cut bi-tone finishing