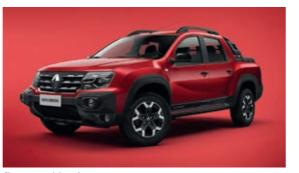

# load up your life

With its generous cargo box, 683 liters volume and up to 680 kg payload, new Oroch offers an outstanding loading capacity. New Oroch is your daily partner for work and leisure: roof bars capable to support 80 kgs, 8 folded fixing rings securing your cargo and removable tarpaulin will allow you to load it up and get on with your day.