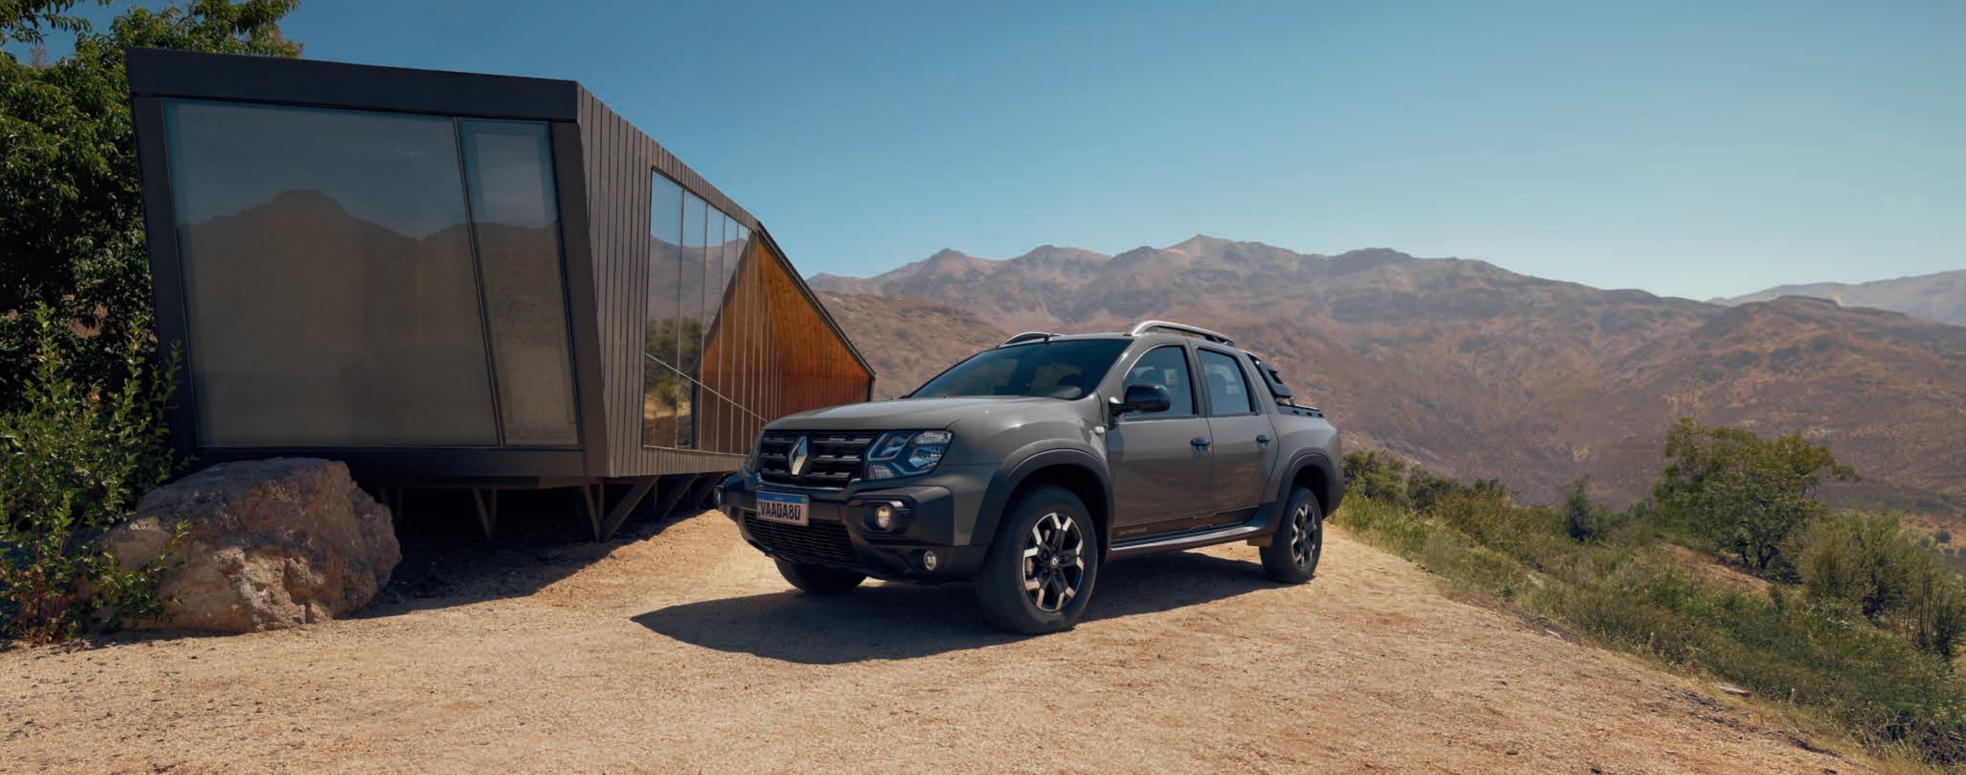

the essentiels

4 doors and 5 seats

8" touchscreen with smartphone replication

2 and 4 wheel drive

loading capacity payload 680 kg

7 advanced driver assistance systems

New Oroch refreshes its unique pickup style, with a trendy, well-proportioned, robust and muscular design. The new grill, bumper and wheels, the new truck bar and contrasting black design stand out from the crowd, while the completely new cabin is driven by roominess and technology. With four doors, five seats and a load capacity up to 680kg, it's the ideal companion for your road trip through life.

# explore the world in a drive

Whether you're driving off road, towing or heading into town, new Oroch has your back. With exceptional handling and active safety capabilities including multi-link suspension, power steering, stability, traction control and hill start assist, you're always in good hands. New 1.3 turbo engine and new CVT8 gearbox offer great performance and smooth driving both on road and off.

# load up your life

With its generous cargo box, 683 liters volume and up to 680 kg payload, new Oroch offers an outstanding loading capacity. New Oroch is your daily partner for work and leisure: roof bars capable to support 80 kgs, 8 folded fixing rings securing your cargo and removable tarpaulin will allow you to load it up and get on with your day.