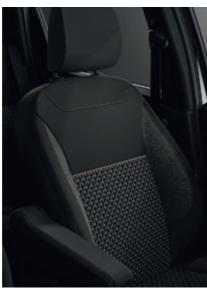

#### interior styling

- · seats in textile upholstery
- with shiny black details

# upholstery

frazier E1

frazier with orange

synthetic leather