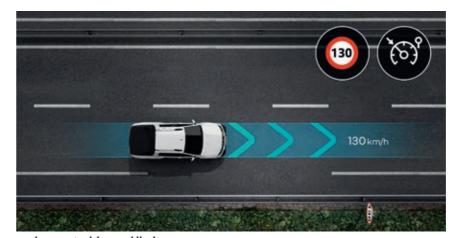

cruise control/speed limiter

Controls your speed using buttons on the steering wheel to reduce the risk of speed transgressions.

Two airbags protect you and your passenger in the event of collision.