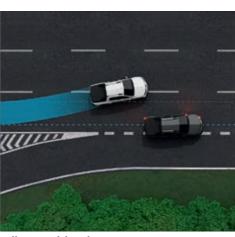

electronic stability program Automatically corrects your car's trajectory so you avoid dangerous skids.

traction control system Limits wheel slip during starting, acceleration and braking.

Maintains brake pressure for two seconds, preventing roll-back when you move away on a steep slope.

roll over mitigation

### Increases vehicle stability when the risk of roll-over is high.