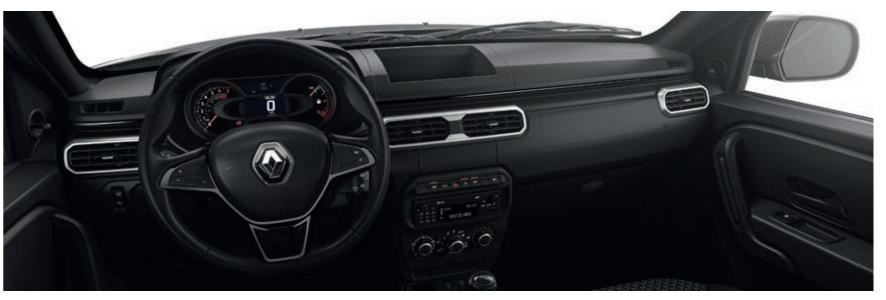

# comfort and smart technologies

With four doors and five real seats, new Oroch is a comfortable allrounder for every need. Completely redesigned interiors featuring high quality materials, new technologies with connectivity, and automatic air conditioning, it always offers the right ambiance for every trip. The new dashboard with floating multimedia screen keeps the driver focused, in control, and always fully informed.

# smart and intuitive interior

A bright new 8" touchscreen with wireless smartphone replication gives you simple, intuitive access to all your favorite applications. The new rearview camera helps you park easily and safely. With new Oroch every journey is easier, safer, connected and joyful.