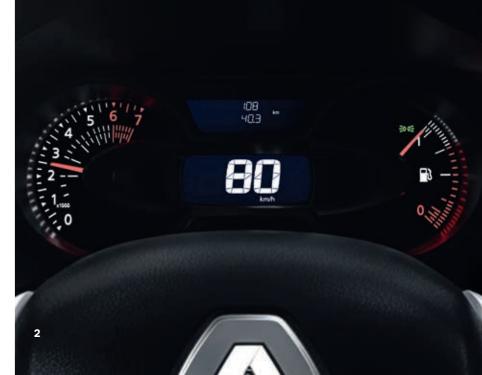

# smart and intuitive interior

A bright new 8" touchscreen with wireless smartphone replication gives you simple, intuitive access to all your favorite applications. The new rearview camera helps you park easily and safely. With new Oroch every journey is easier, safer, connected and joyful.

- rearview camera
   digital display cluster