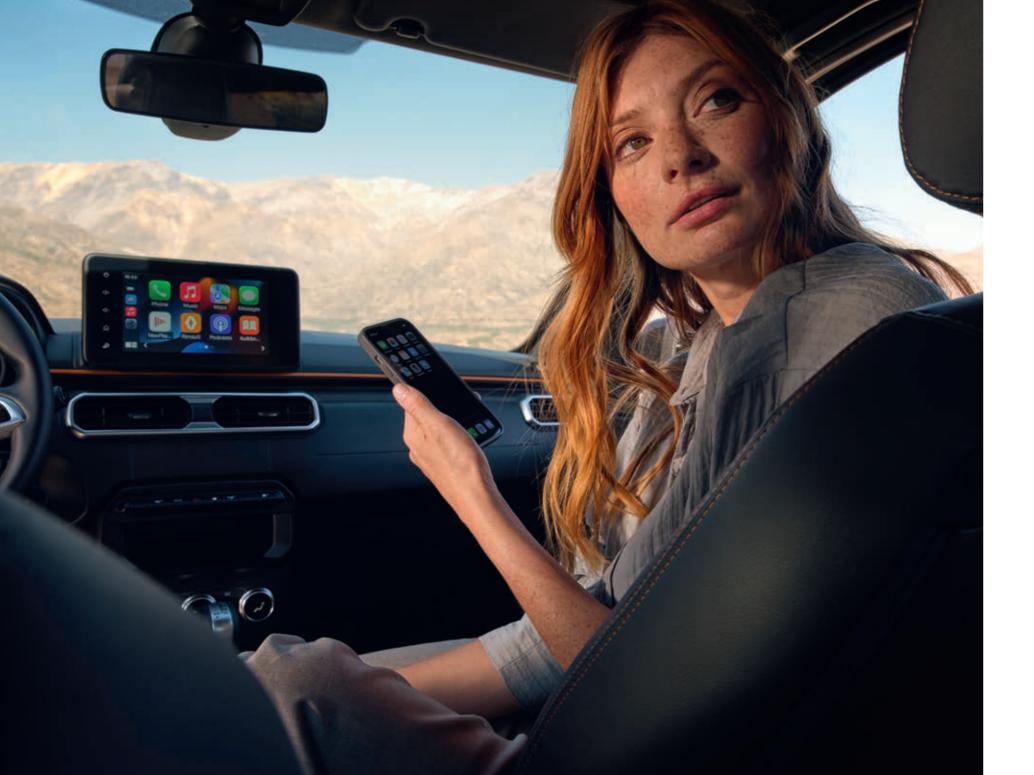

# smart and intuitive interior

A bright new 8" touchscreen with wireless smartphone replication gives you simple, intuitive access to all your favorite applications. The new rearview camera helps you park easily and safely. With new Oroch every journey is easier, safer, connected and joyful.

#### wireless smartphone replication with Apple Carplay™ & Android Auto™