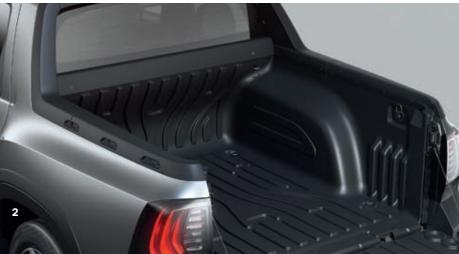

- cargo box of 683 liters
   eight folded fixing rings to make secure your cargo