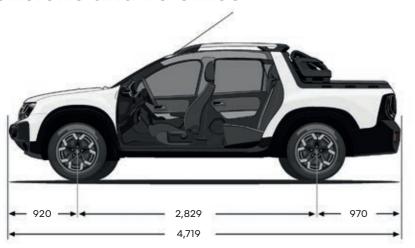

•            | •        |
| Audio satellite commands with voice recognition function (push to talk)         | •            | •            | •        |
| DIN radio AM/FM with Bluetooth®, USB & AUX inputs                               | •            | <u> </u>     | -        |
| Easy link system with 8" touchscreen, AM/FM, Bluetooth® & USB                   | <u> </u>     |              | •        |
| Nireless smartphone replication with Apple CarPlay™ & Android Auto™             | -            | •            | •        |
| Eco coaching and eco scoring functions integration on multimedia screen         | -            |              | •        |

■= standard. - = not available. Android Auto™ is a trademark of Google Inc. Apple CarPlay™ is a trademark of Apple Inc.

## dimensions and volumes





|                              | рго            | intense | outsider |
|------------------------------|----------------|---------|----------|
| Dimensions (mm)              | , and a second |         |          |
| Wheelbase                    |                | 2,890   |          |
| Length                       | 4,700          | 4,700   | 4,719    |
| Width                        | 1,821          | 1,821   | 1,834    |
| Height                       | 1,631          | 1,694   | 1,694    |
| Ground clearance             |                | 212     |          |
| Attack angle                 |                | 27.6°   |          |
| Exit angle                   | 22.4°          |         |          |
| Ramp angle (breakover point) |                | 24.7°   |          |
| Front track