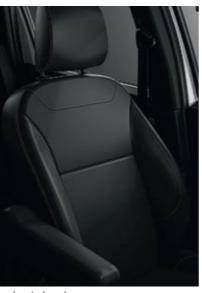

#### interior styling

- · seats in synthetic leather upholstery
- · door panels with synthetic leather insert
- · steering wheel and gear knob with chromed details and synthetic leather coating
- door handles with chromed details
- · interior ambiance with orange details

# upholstery

frazier E1

frazier with orange

synthetic leather