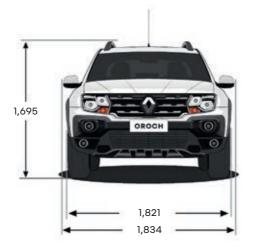

|          |
| Wheelbase                    |                | 2,890   |          |
| Length                       | 4,700          | 4,700   | 4,719    |
| Width                        | 1,821          | 1,821   | 1,834    |
| Height                       | 1,631          | 1,694   | 1,694    |
| Ground clearance             |                | 212     |          |
| Attack angle                 |                | 27.6°   |          |
| Exit angle                   | 22.4°          |         |          |
| Ramp angle (breakover point) |                | 24.7°   |          |
| Front track                  |                | 1,558   |          |
| Reartrack                    |                | 1,556   |          |
|                              |                |         |          |





|                       | рго         | intense | outsider |
|-----------------------|-------------|---------|----------|
| Cargo box capacity    |             |         |          |
| Load volume (dm³)     |             | 683     |          |
| Payload (Kgs)         | 680         | 650     | 650      |
| Length (mm)           | 1,291       |         |          |
| Width max./min. (mm)  | 1,200/1,143 |         |          |
| Height (mm)           | 539         |         |          |
| Tie-down hook (units) | 8           |         |          |
|                       |             |         |          |

### Renault care service

We are always at your side to make life easier and save you time with the maintenance of your Renault: online quotes and appointments, packages, maintenance co