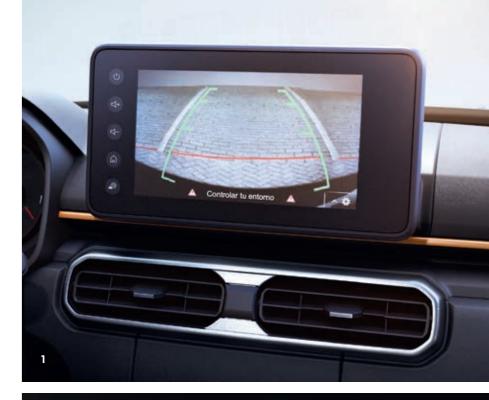

- rearview camera
   digital display cluster

# smart and intuitive interior

A bright new 8" touchscreen with wireless smartphone replication gives you simple, intuitive access to all your favorite applications. The new rearview camera helps you park easily and safely. With new Oroch every journey is easier, safer, connected and joyful.

# 7 advanced driver assistance systems

New Oroch features seven advanced driver assistance systems so you can enjoy every journey in complete safety.

Shows the view from the rear on the multimedia touch screen as your reverse. Guides make maneuvers easier and simpler.