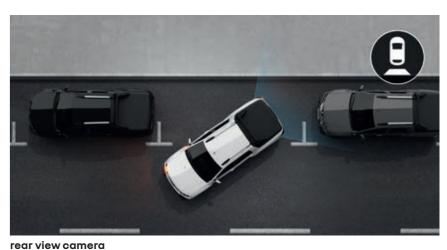

- rearview camera
   digital display cluster

# smart and intuitive interior

A bright new 8" touchscreen with wireless smartphone replication gives you simple, intuitive access to all your favorite applications. The new rearview camera helps you park easily and safely. With new Oroch every journey is easier, safer, connected and joyful.

# 7 advanced driver assistance systems

New Oroch features seven advanced driver assistance systems so you can enjoy every journey in complete safety.

Shows the view from the rear on the multimedia touch screen as your reverse. Guides make maneuvers easier and simpler.