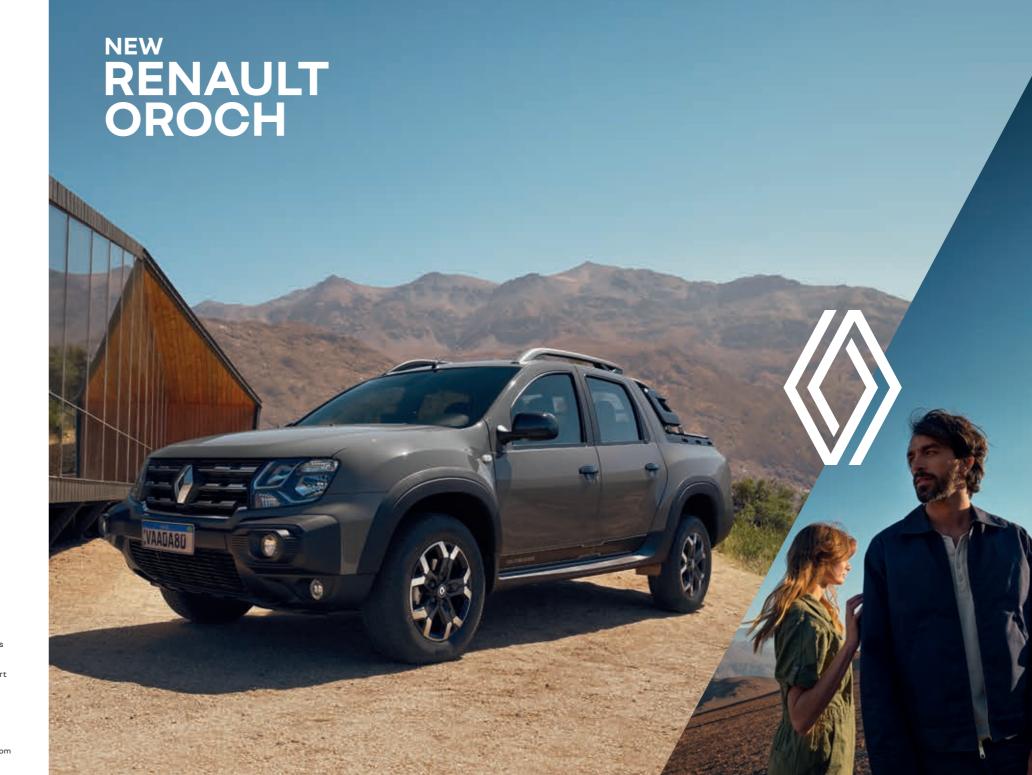

the essentiels

4 doors and 5 seats

8" touchscreen with smartphone replication

2 and 4 wheel drive

loading capacity payload 680 kg

7 advanced driver assistance systems

New Oroch refreshes its unique pickup style, with a trendy, well-proportioned, robust and muscular design. The new grill, bumper and wheels, the new truck bar and contrasting black design stand out from the crowd, while the completely new cabin is driven by roominess and technology. With four doors, five seats and a load capacity up to 680kg, it's the ideal companion for your road trip through life.