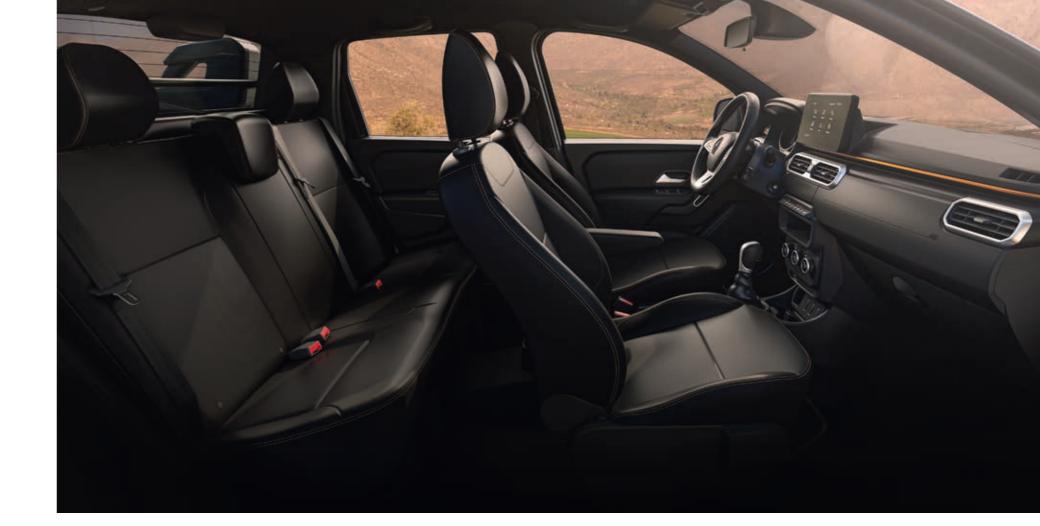

# comfort and smart technologies

With four doors and five real seats, new Oroch is a comfortable allrounder for every need. Completely redesigned interiors featuring high quality materials, new technologies with connectivity, and automatic air conditioning, it always offers the right ambiance for every trip. The new dashboard with floating multimedia screen keeps the driver focused, in control, and always fully informed.