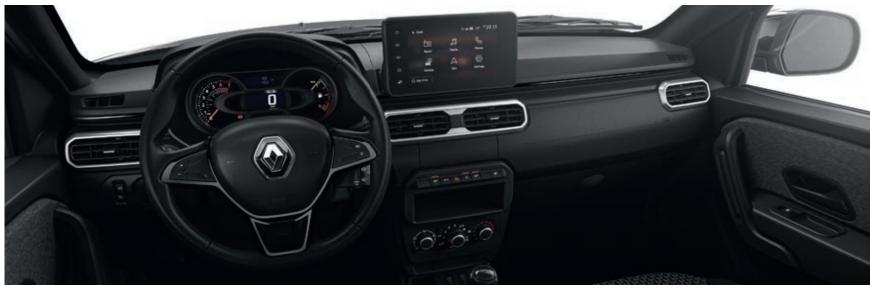

# comfort and smart technologies

With four doors and five real seats, new Oroch is a comfortable allrounder for every need. Completely redesigned interiors featuring high quality materials, new technologies with connectivity, and automatic air conditioning, it always offers the right ambiance for every trip. The new dashboard with floating multimedia screen keeps the driver focused, in control, and always fully informed.

# smart and intuitive interior

A bright new 8" touchscreen with wireless smartphone replication gives you simple, intuitive access to all your favorite applications. The new rearview camera helps you park easily and safely. With new Oroch every journey is easier, safer, connected and joyful.