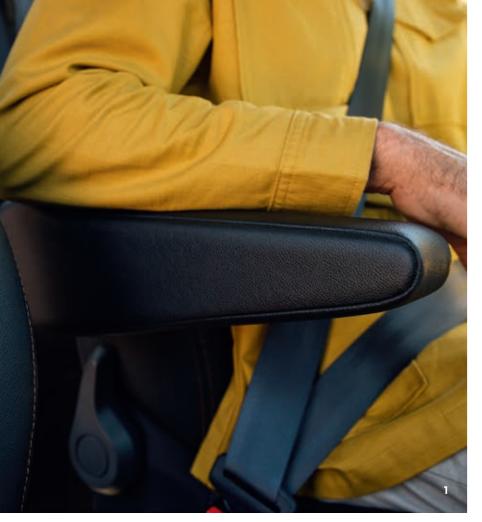

- 1. driver's armrest
- 2. automatic air conditioning

# comfort and smart technologies

With four doors and five real seats, new Oroch is a comfortable allrounder for every need. Completely redesigned interiors featuring high quality materials, new technologies with connectivity, and automatic air conditioning, it always offers the right ambiance for every trip. The new dashboard with floating multimedia screen keeps the driver focused, in control, and always fully informed.