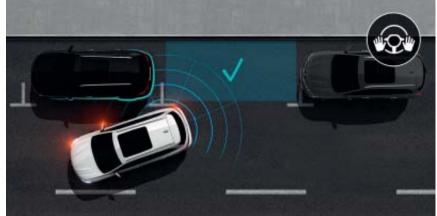

**hands-free parking** This system makes it easier to park. Your vehicle handles both finding a parking spot and steering. All you need to manage is the speed.