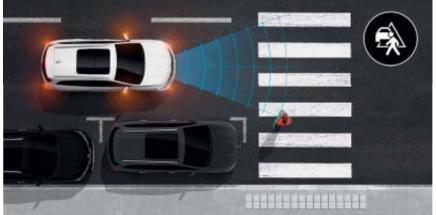

active emergency braking system with pedestrian detection This system detects pedestrians to the side or in front, then stops the vehicle in the event of any danger. Driving in the city has never been so safe, day or night.