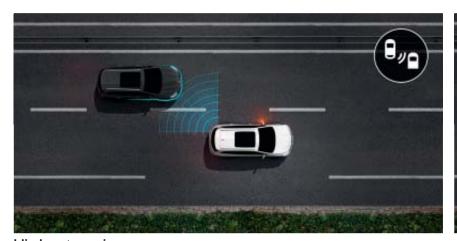

**blind spot warning** Active above 15 km/h, this system uses warning lights to alert you to the presence of vehicles that are not visible in your field of vision.

road sign recognition and speeding alert