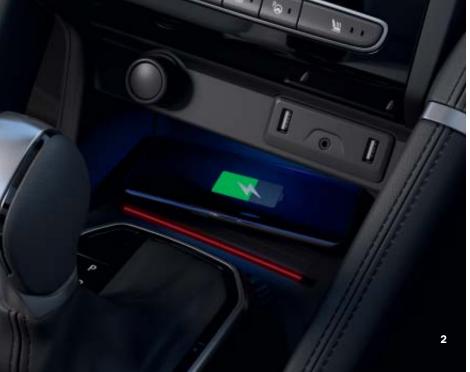

- Smartphone replication via Android Auto™
   Induction smartphone charger (available from After-Sales)
   3D navigation interface on 8.7" central screen

# technology by your side

In the cockpit, you will find a vertical, high-resolution 8.7" touch screen on the central console. This veritable on-board computer provides access to connected navigation services (with European maps) and enables you to control the advanced driving assistance systems and multi-sense technology. Thanks to the R-Link 2 system, access your favourite applications through Android Auto™ or Apple CarPlay™ compatibility. Finally, easily recharge your smartphone using the induction charger.