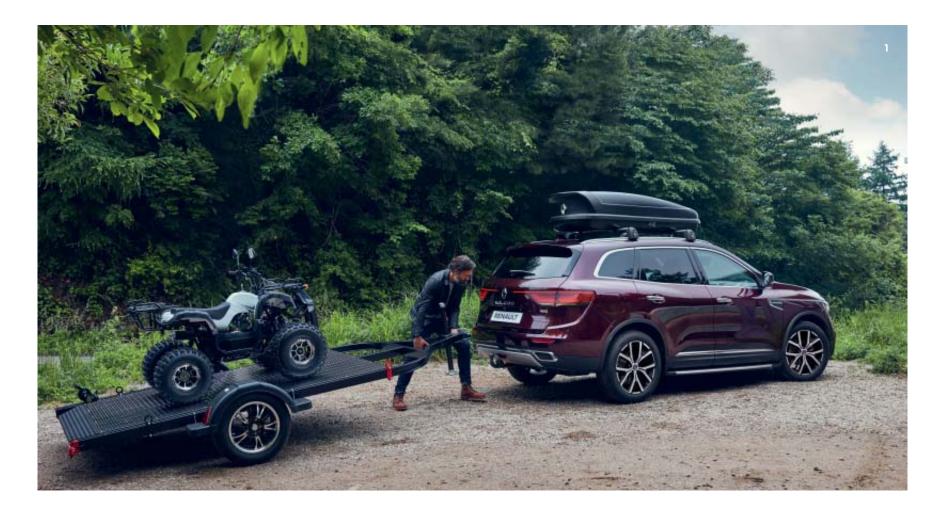

#### 4. Electric retractable towbar.

Take your mountain bikes on a weekend getaway or tow a trailer, thanks to the electric retractable towbar. When not in use, it folds away out of sight with a simple push of a button in the boot, thus preserving the design of your Renault Koleos. 5. Adaptable Easyflex protection. Non-slip and waterproof, it is essential for protecting the boot of your vehicle and carrying bulky or dirty loads. It folds and unfolds very easily, adapting to the position of the rear seats.