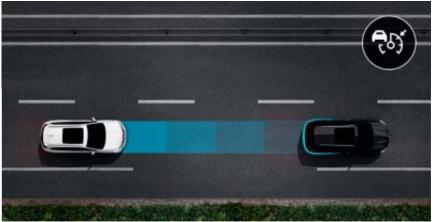

#### adaptive cruise control

This system helps you maintain a safe distance between you and the vehicle in front of you while driving. The system applies the brakes when the distance is too short, and then activates the accelerator when the road is clear again.