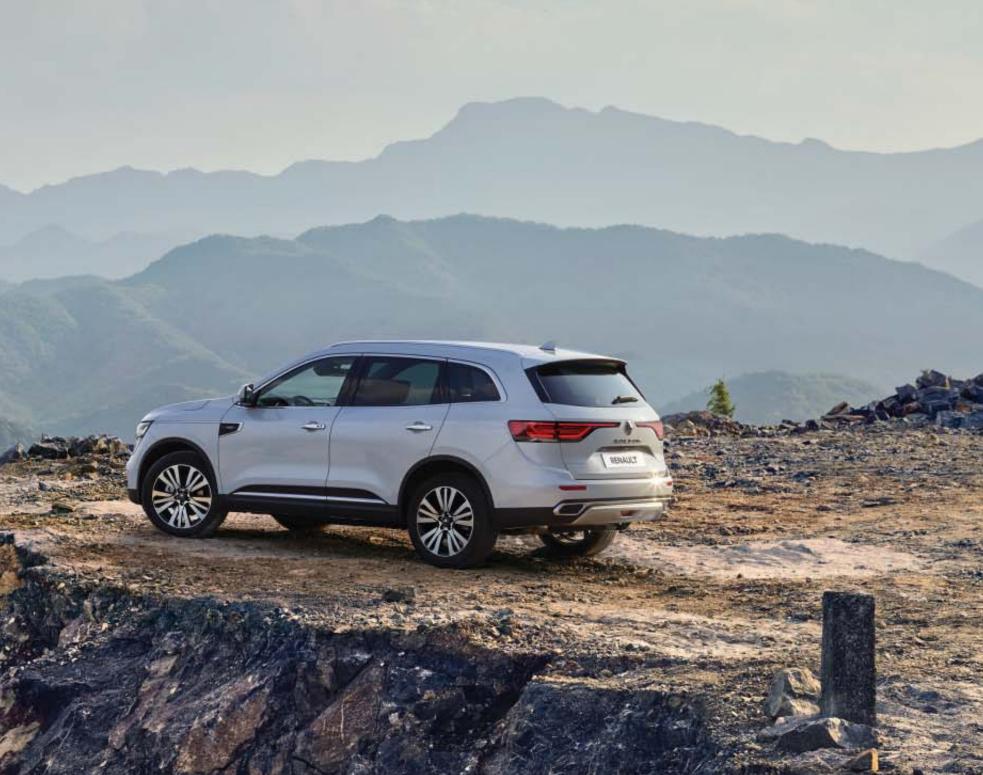

# sculpted design

With its assertive silhouette, muscular shoulders, and imposing front grille, Renault Koleos wins you over from the first glance, with its athletic power. This is an SUV that boasts raised ground clearance, skid plates high on the bumper and 19-inch wheels. Its 100% LED light signature also leaves an impression.

## dominate all types of terrain

Allow yourself to be tempted by adventure and go off the beaten track with All Mode 4x4-i technology. Switch from 4x2 to 4x4 in the blink of an eye and discover its amazing off-road capabilities. Your vehicle will maintain perfect grip whatever the circumstances due to the optimal distribution of torque between the front and rear wheels. Discover the new hill descent control technology, which will help you secure your route when driving down a slope. The vehicle automatically adapts its speed depending on the slope.