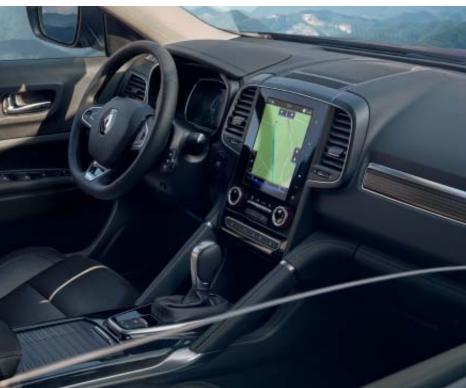

- Smartphone replication via Android Auto™
   Induction smartphone charger (available from After-Sales)
   3D navigation interface on 8.7" central screen

# technology by your side

In the cockpit, you will find a vertical, high-resolution 8.7" touch screen on the central console. This veritable on-board computer provides access to connected navigation services (with European maps) and enables you to control the advanced driving assistance systems and multi-sense technology. Thanks to the R-Link 2 system, access your favourite applications through Android Auto™ or Apple CarPlay™ compatibility. Finally, easily recharge your smartphone using the induction charger.