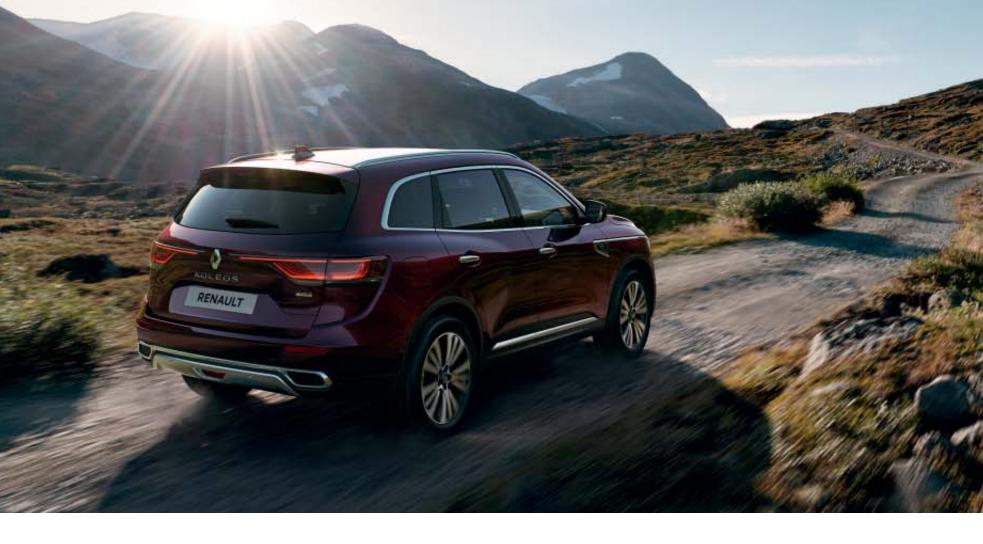

two front seat configuration
 1/3 folded configuration in row 2
 easy folding system
 electric tailgate with hands-free opening

# as simply as anything

Koleos makes daily life easier. Have you got your hands full? To open the boot, place your foot underneath the rear bumper. And, thanks to the easy folding system, the rear seats vanish instantly, one by one or all together to form a flat floor, according to your needs.