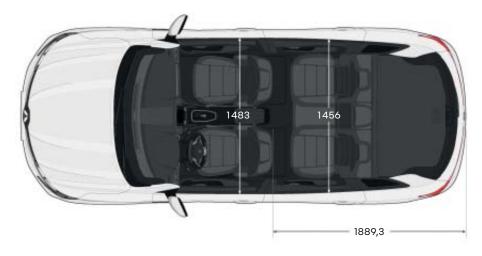

two front seat configuration
 1/3 folded configuration in row 2
 easy folding system
 electric tailgate with hands-free opening

# as simply as anything

Koleos makes daily life easier. Have you got your hands full? To open the boot, place your foot underneath the rear bumper. And, thanks to the easy folding system, the rear seats vanish instantly, one by one or all together to form a flat floor, according to your needs.