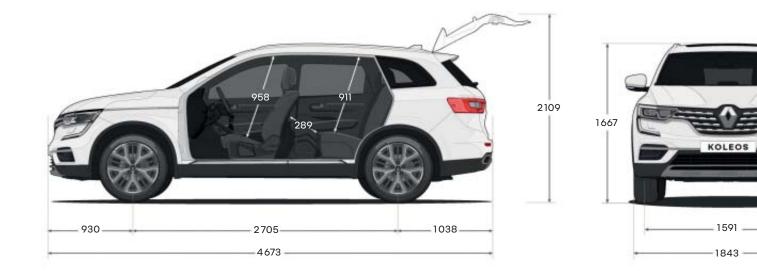

nectivity, hands-free telephone | -          | •          | •              |
| 3D Sound by Arkamys®                                                                                                                             | -          | •          | -              |
| Bose® Surround Sound System with 12 speakers, subwoofer and active noise control                                                                 | -          | 0          | •              |

■: standard. o: optional. -: unavailable. \* all seats mentioned as being leather in this document are made partly of real leather and partly of coated textile. Please contact your sales advisor for more details on the materials used. Android Auto™ is a Google Inc. brand. Apple CarPlay™ is an Apple Inc. brand

### dimensions & volumes







#### Boot volume - VDA standard (litres)

| Min. boot volume        | 493   |
|-------------------------|-------|
| Max. boot volume        | 1707  |
| Space under false floor | 27/36 |

### **Renault care service**

We are always at your side to make life easier and save you time with the maintenance of your Renault: online quotes and appointments, fixed price packages, maintenance contracts, insurance and assistance, personalised My Renault programme... Take advantage of our simple, fast solutions tailored to your needs.

#### your first steps

All the information you need can be found: - on our websites: our ranges of products/services/ finance, book a test, etc. - in our dealership network: meet our

sales and technical teams.

#### 100% covered

Guard against the unexpected with