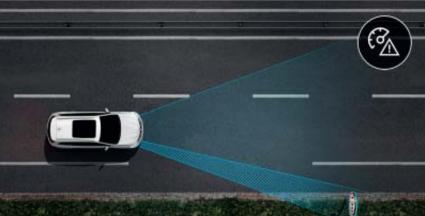

This system informs you of speed limits via the instrument panel and alerts you if you exceed the speed limit through a camera positioned at the top of the windscreen.