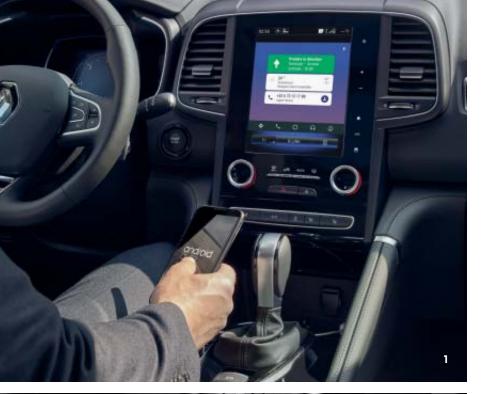

- Smartphone replication via Android Auto™
   Induction smartphone charger (available from After-Sales)
   3D navigation interface on 8.7" central screen

# technology by your side

In the cockpit, you will find a vertical, high-resolution 8.7" touch screen on the central console. This veritable on-board computer provides access to connected navigation services (with European maps) and enables you to control the advanced driving assistance systems and multi-sense technology. Thanks to the R-Link 2 system, access your favourite applications through Android Auto™ or Apple CarPlay™ compatibility. Finally, easily recharge your smartphone using the induction charger.