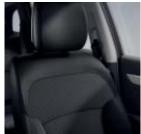

1. Heated, ventilated and massaging driver's seat

## a new vision of comfort

The finish in the Renault Koleos passenger compartment is meticulous, right down to the smallest details: satin chrome for the inserts on the steering wheel, gear lever and air vents; padded materials on the dashboard and door trims; covered grab handles\*; Nappa leather upholstery\*\* with Initiale Paris top-stitching. In the front, the seats are electrically adjustable heated, ventilated and massaging for the driver\*. In the rear, your passengers enjoy generous space and a reclining bench seat that is ideal for long journeys. The spacious passenger compartment is an invitation to well-being.