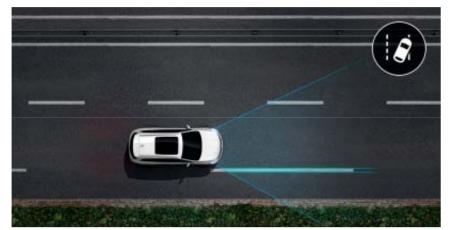

#### lane departure warning

This system lets the driver know if they unintentionally cross any solid or broken lines, using a camera located on the windscreen, behind the rear-view mirror.