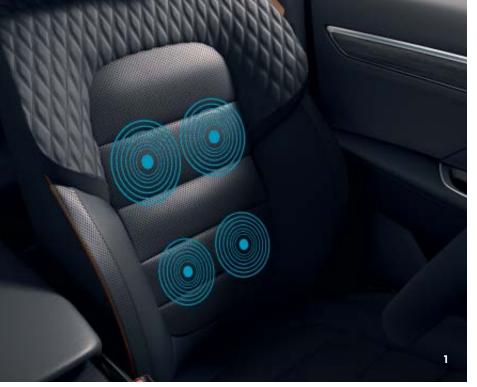

1. Heated, ventilated and massaging driver's seat

## a new vision of comfort

The finish in the Renault Koleos passenger compartment is meticulous, right down to the smallest details: satin chrome for the inserts on the steering wheel, gear lever and air vents; padded materials on the dashboard and door trims; covered grab handles\*; Nappa leather upholstery\*\* with Initiale Paris top-stitching. In the front, the seats are electrically adjustable heated, ventilated and massaging for the driver\*. In the rear, your passengers enjoy generous space and a reclining bench seat that is ideal for long journeys. The spacious passenger compartment is an invitation to well-being.