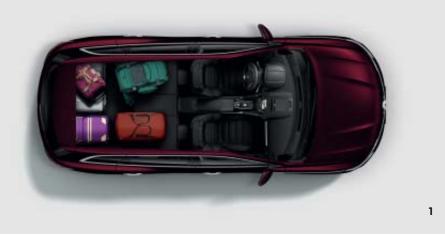

two front seat configuration
 1/3 folded configuration in row 2
 easy folding system
 electric tailgate with hands-free opening

# as simply as anything

Koleos makes daily life easier. Have you got your hands full? To open the boot, place your foot underneath the rear bumper. And, thanks to the easy folding system, the rear seats vanish instantly, one by one or all together to form a flat floor, according to your needs.