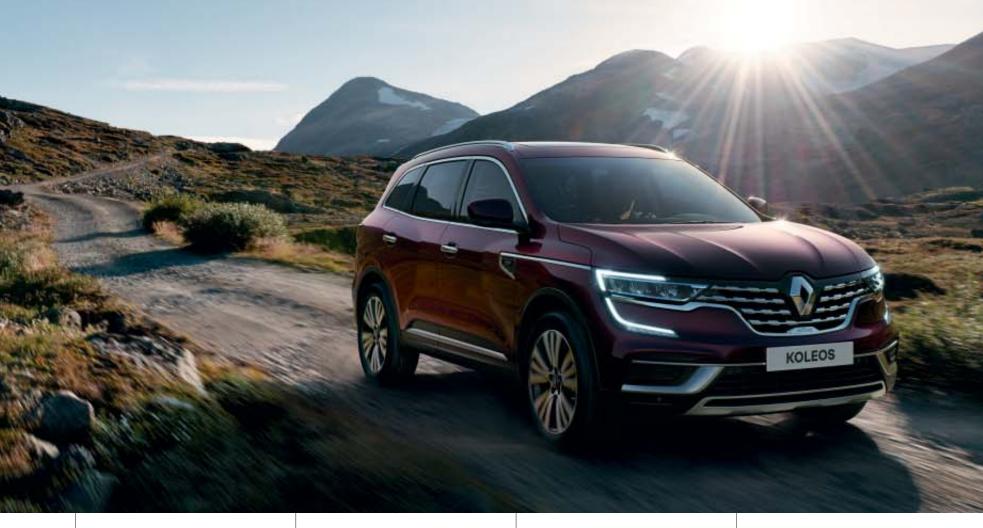

## dominate all types of terrain

Allow yourself to be tempted by adventure and go off the beaten track with All Mode 4x4-i technology. Switch from 4x2 to 4x4 in the blink of an eye and discover its amazing off-road capabilities. Your vehicle will maintain perfect grip whatever the circumstances due to the optimal distribution of torque between the front and rear wheels. Discover the new hill descent control technology, which will help you secure your route when driving down a slope. The vehicle automatically adapts its speed depending on the slope.

# new performance features

What with its horsepower level of 185 hp, top-level driving pleasure and its 4x4 mode, the Blue dCi 185 X-Tronic all mode 4x4-i engine is the perfect companion for your on- and off-road adventures. The qualities of its 4x2 version will also win you over. The TCe 160 EDC petrol engine combined with the EDC dual-clutch 7-speed automatic gearbox keeps its word: performance, pleasure, smooth, silent driving. Already compliant with the latest European regulations, it has emerged as one of the most efficient in its category.