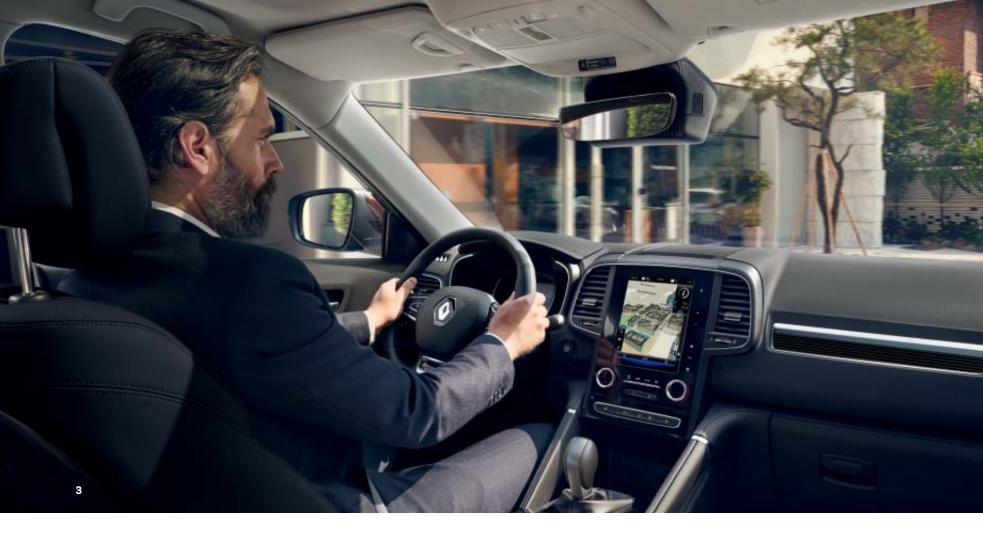

## a new vision of comfort

The finish in the Renault Koleos passenger compartment is meticulous, right down to the smallest details: satin chrome for the inserts on the steering wheel, gear lever and air vents; padded materials on the dashboard and door trims; covered grab handles\*; Nappa leather upholstery\*\* with Initiale Paris top-stitching. In the front, the seats are electrically adjustable heated, ventilated and massaging for the driver\*. In the rear, your passengers enjoy generous space and a reclining bench seat that is ideal for long journeys. The spacious passenger compartment is an invitation to well-being.

1. Heated, ventilated and massaging driver's seat