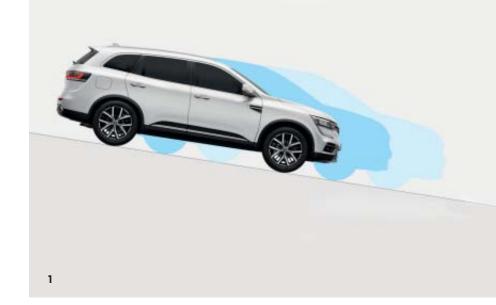

1. hill descent control diagram

2. technologie quatre roues motrices

## dominate all types of terrain

Allow yourself to be tempted by adventure and go off the beaten track with All Mode 4x4-i technology. Switch from 4x2 to 4x4 in the blink of an eye and discover its amazing off-road capabilities. Your vehicle will maintain perfect grip whatever the circumstances due to the optimal distribution of torque between the front and rear wheels. Discover the new hill descent control technology, which will help you secure your route when driving down a slope. The vehicle automatically adapts its speed depending on the slope.