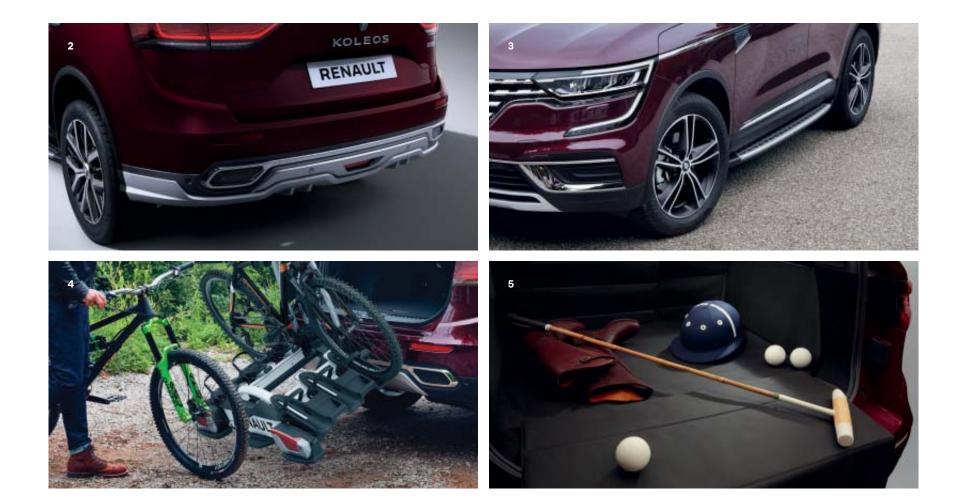

#### 1. Quickfix roof box and roof bars.

This attractive black embossed box with 480 litres of space increases the load volume of your vehicle. It can be transported using our aluminium roof bars. No need to worry: these can carry up to 80 kg of load without effort.

- 2. Rear sport kit. At the front and the rear, the sport kits redesign your RenaultKoleos' bumpers, adding an extra touch of fierceness.
- 3. Premium sidesteps. Highlight the design of your renault Koleos' lines with premium sidesteps. These practical sidesteps make it easier to access your vehicle and its roof. They also protect the body from everyday minor dents.

#### 4. Electric retractable towbar.

Take your mountain bikes on a weekend getaway or tow a trailer, thanks to the electric retractable towbar. When not in use, it folds away out of sight with a simple push of a button in the boot, thus preserving the design of your Renault Koleos. 5. Adaptable Easyflex protection. Non-slip and waterproof, it is essential for protecting the boot of your vehicle and carrying bulky or dirty loads. It folds and unfolds very easily, adapting to the position of the rear seats.