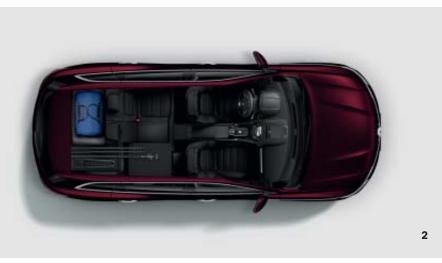

## a new vision of comfort

The finish in the Renault Koleos passenger compartment is meticulous, right down to the smallest details: satin chrome for the inserts on the steering wheel, gear lever and air vents; padded materials on the dashboard and door trims; covered grab handles\*; Nappa leather upholstery\*\* with Initiale Paris top-stitching. In the front, the seats are electrically adjustable heated, ventilated and massaging for the driver\*. In the rear, your passengers enjoy generous space and a reclining bench seat that is ideal for long journeys. The spacious passenger compartment is an invitation to well-being.