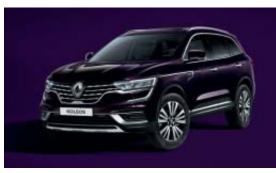

# sculpted design

With its assertive silhouette, muscular shoulders, and imposing front grille, Renault Koleos wins you over from the first glance, with its athletic power. This is an SUV that boasts raised ground clearance, skid plates high on the bumper and 19-inch wheels. Its 100% LED light signature also leaves an impression.