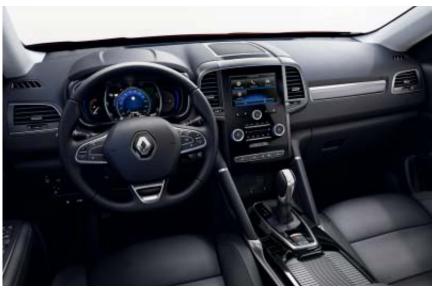

# technology by your side

In the cockpit, you will find a vertical, high-resolution 8.7" touch screen on the central console. This veritable on-board computer provides access to connected navigation services (with European maps) and enables you to control the advanced driving assistance systems and multi-sense technology. Thanks to the R-Link 2 system, access your favourite applications through Android Auto™ or Apple CarPlay™ compatibility. Finally, easily recharge your smartphone using the induction charger.

- Smartphone replication via Android Auto™
   Induction smartphone charger (available from After-Sales)
   3D navigation interface on 8.7" central screen