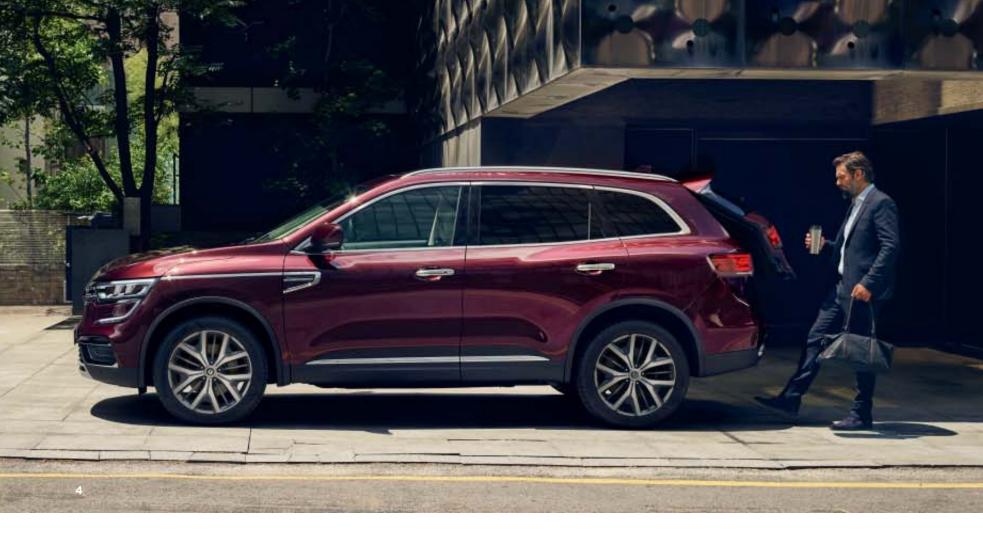

# sculpted design

With its assertive silhouette, muscular shoulders, and imposing front grille, Renault Koleos wins you over from the first glance, with its athletic power. This is an SUV that boasts raised ground clearance, skid plates high on the bumper and 19-inch wheels. Its 100% LED light signature also leaves an impression.

two front seat configuration
 1/3 folded configuration in row 2
 easy folding system
 electric tailgate with hands-free opening

# as simply as anything

Koleos makes daily life easier. Have you got your hands full? To open the boot, place your foot underneath the rear bumper. And, thanks to the easy folding system, the rear seats vanish instantly, one by one or all together to form a flat floor, according to your needs.