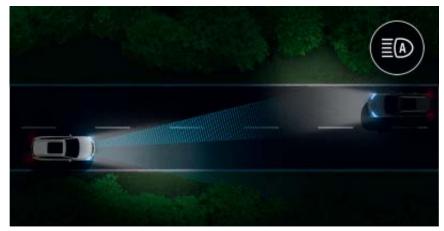

# 7 advanced driving assistance systems

Renault Koleos is equipped with seven advanced driving assistance systems. Tried and trusted, it promises a safe and secure driving experience.

automatic switching between main beam/dipped headlights This system works using a camera positioned at the top of the windscreen. The camera analyses light flows based on lighting and traffic conditions.